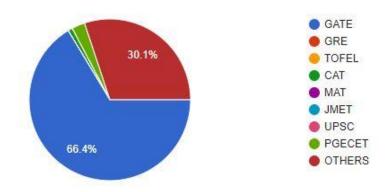

## (7) DID U APPEAR FOR ANY OF THE COMPETITIVE EXAMS TO PURSUE HIGHER EDUCATION/EMPLOYMENT