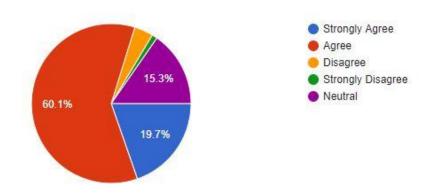

## (13) THE PROGRAM ENCOURAGES STUDENT TO COMMUNICATE, COLLABORATE AND PERFORM TEAM WORK

183 responses