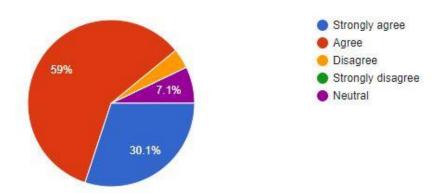

## (14) THE PROGRAM INTEGRATES CURRENT TRENDS RELEVANT TO THE FIELD OF STUDY 183 responses