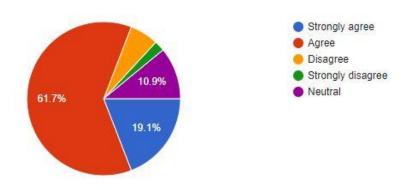

## (14) THE PROGRAM INTEGRATES CURRENT TRENDS RELEVANT TO THE FIELD OF STUDY 183 responses