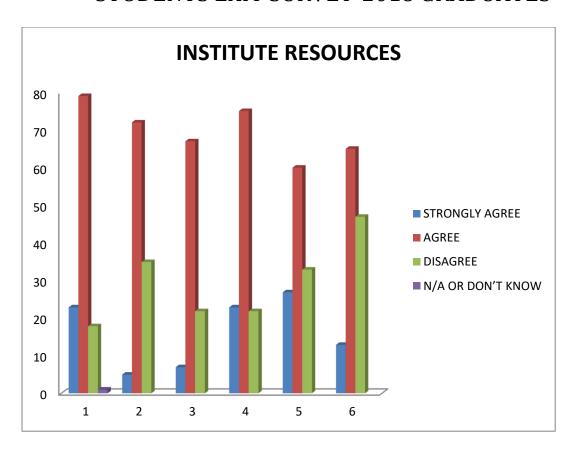

## STUDENTS EXIT SURVEY-2018 GRADUATES

Figure 2 Institutional Resources and Services

- 4.1 The central library has adequate number of books, magazines, journals and access to digital resources such as course material, e-books and library subscriptions is available through internet/intranet
- 4.2The central facilities such as computing centre and sports are available up to student satisfaction.
- 4.3 Sufficient space and resources are available to meet the requirements of the program
- 4.4 The administrative support and scholarship assistance are provided
- 4.5 The institute provides necessary training and sufficient opportunities for campus placement
- 4.6 The institute encourages co-curricular and extra- curricular activities.