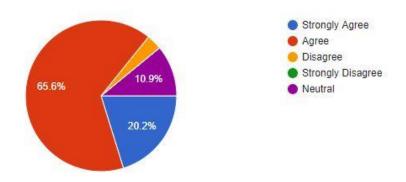

## (12) THE COURSES OFFERED ALLOW FOR A GOOD BALANCE BETWEEN THEORY AND PRACTICE

TO WHAT EXTENT DO U AGREE/DISAGREE WITH THE FOLLOWING STATEMENTS ABOUT YOUR PROGRAM - Academic program (11 to 21) - (11) THE COURSES OFFERED COVERS BASIC SCIENCES, CORE AND BREADTH EFFECTIVELY