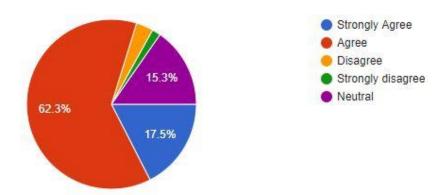

## (13) THE PROGRAM ENCOURAGES STUDENT TO COMMUNICATE, COLLABORATE AND PERFORM TEAM WORK

183 responses