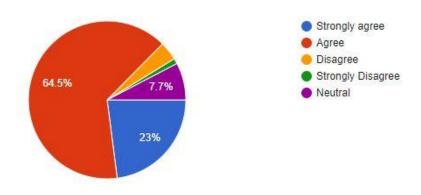

## (13) THE PROGRAM ENCOURAGES STUDENT TO COMMUNICATE, COLLABORATE AND PERFORM TEAM WORK

183 responses