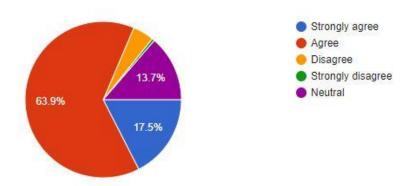

## (12) THE COURSES OFFERED ALLOW FOR A GOOD BALANCE BETWEEN THEORY AND PRACTICE

TO WHAT EXTENT DO U AGREE/DISAGREE WITH THE FOLLOWING STATEMENTS ABOUT YOUR PROGRAM - Academic program (11 to 21) - (11) THE COURSES OFFERED COVERS BASIC SCIENCES, CORE AND BREADTH EFFECTIVELY