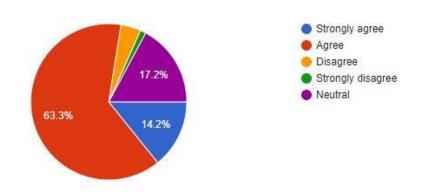

## (12) THE COURSES OFFERED ALLOW FOR A GOOD BALANCE BETWEEN THEORY AND PRACTICE

TO WHAT EXTENT DO U AGREE/DISAGREE WITH THE FOLLOWING STATEMENTS ABOUT YOUR PROGRAM - Academic program (11 to 21) - (11) THE COURSES OFFERED COVERS BASIC SCIENCES, CORE AND BREADTH EFFECTIVELY

183 responses