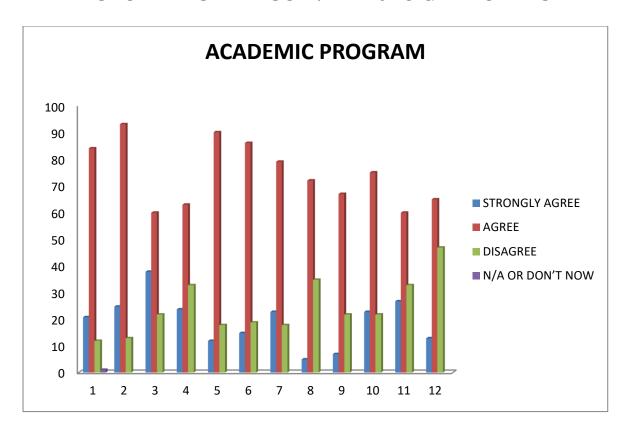

#### STUDENTS EXIT SURVEY-2018 GRADUATES

Figure 1 Academic Program

- 3.1 The Courses offered covers basic sciences, core and breadth effectively
- 3.2 The Courses offered allow for a good balance between theory and practice
- 3.3 The program encourages student to communicate, collaborate and perform team work
- 3.4 The program integrates current trends relevant to the field of study
- 3.5 The program allows students to identify, formulate, design and implement solutions to the societal problems
- 3.6 Faculty delivered the course content effectively and monitored learning process effectively
- 3.7 Faculty provided helpful guidance and counselling on academic and career prospects
- 3.8 Assignments and Examinations reflected the syllabi of the course and the evaluation was fair
- 3.9 Many opportunities outside the classroom for interaction with peers and faculty
- 3.10 Program gives the necessary foundation for the placement and higher education
- 3.11 Program has the provision to enhance life skills and self-learning