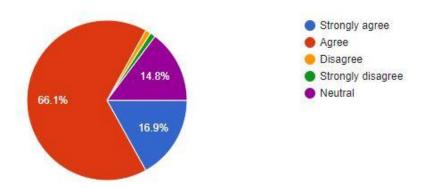

## (21) PROGRAM HAS THE PROVISION TO ENHANCE LIFE SKILLS AND SELF-LEARNING 183 responses

Institutional resources and services (22-27): (22) THE CENTRAL LIBRARY HAS ADEQUATE NUMBER OF BOOKS, MAGAZINES, JOURNALS AND ACCESS TO DIGITAL RESOURCE SUCH AS COURSE MATERIAL, E-BOOKS AND LIBRARY SUBSCRIPTIONS IS AVAILABLE THROUGH INTERNET/INTRANET