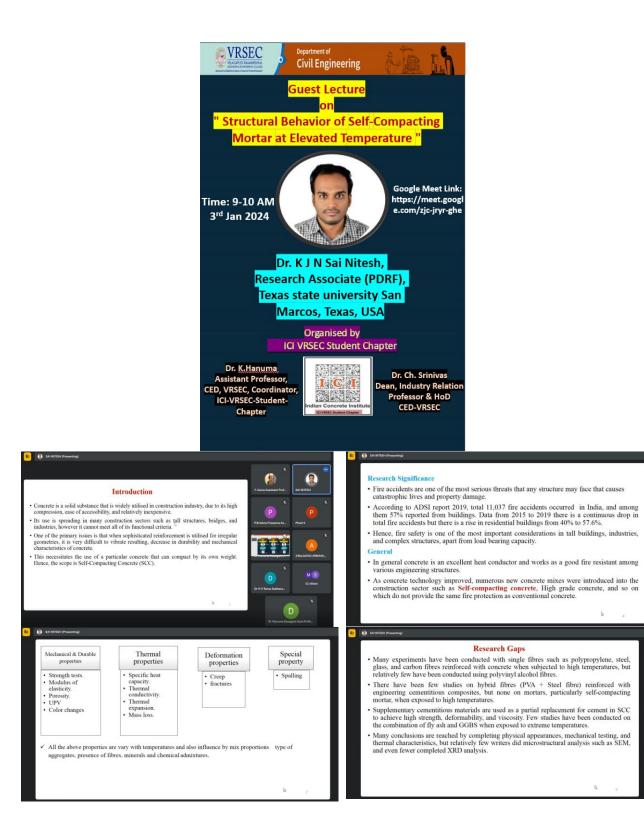

| 4 | ICI-VRSEC | Competiti<br>on"            | 10-10-2023  | "3D Printable<br>Concrete Mix<br>Competition"                           | 20 | State         | witness theoretical knowledge<br>being applied in practice.<br>Participants have developed<br>and showcased innovative<br>concrete mixtures specifically<br>tailored for 3D printing<br>technology. This can lead to the<br>discovery of more efficient,<br>sustainable, and cost-effective |
|---|-----------|-----------------------------|-------------|-------------------------------------------------------------------------|----|---------------|---------------------------------------------------------------------------------------------------------------------------------------------------------------------------------------------------------------------------------------------------------------------------------------------|
| 5 | ICI-VRSEC | E-Poster<br>Competiti<br>on | 10-10-2023  | Smart<br>materials and<br>techniques for<br>sustainable<br>development" | 7  | State         | construction materials.<br>Participants have gained a<br>deeper understanding of<br>sustainability issues, smart<br>materials, and techniques. The<br>competition serves as an<br>educational platform that<br>raises awareness about the<br>importance of sustainable<br>development.      |
| 6 | ICI-VRSEC | INDUSTRI<br>AL TOUR         | 27-11- 2023 | CONSTRUCTIO<br>N OF<br>SEGMENTAL<br>BRIDGE<br>ACROSS RIVER<br>KRISHNA   | 28 | State         | Students may develop an<br>innovative and efficient design<br>for the segmental bridge,<br>showcasing their creativity and<br>ability to think outside the box.<br>This could lead to new insights<br>and solutions in the field of<br>bridge engineering.                                  |
| 7 | ICI-VRSEC | Guest<br>Lecture            | 03-01-2024  | " Structural<br>Behavior of<br>Self-<br>Compacting<br>Mortar at         | 60 | International | The outcomes of studying the<br>structural behavior of self-<br>compacting mortar at elevated<br>temperatures for students<br>involves gaining insights into<br>how this material performs                                                                                                  |

|   |           |                                                        |            | Elevated<br>Temperature "                                                                                                                                     |    |          | under high-temperature conditions.                                                                                                                                                                                                                                                                                                  |
|---|-----------|--------------------------------------------------------|------------|---------------------------------------------------------------------------------------------------------------------------------------------------------------|----|----------|-------------------------------------------------------------------------------------------------------------------------------------------------------------------------------------------------------------------------------------------------------------------------------------------------------------------------------------|
| 8 | ICI-VRSEC | Sri<br>B.V.Krish<br>na Rao<br>Endowm<br>ent<br>Lecture | 09-01-2024 | " Research,<br>Innovation<br>and<br>Applications "<br>by Prof. A.<br>Meher Prasad,<br>Department of<br>Civil<br>Engineering,<br>IIT Madras,<br>Chennai, India | 90 | National | The discussions on innovative<br>construction techniques likely<br>inspired students to explore<br>further research opportunities<br>in areas such as GFRG, 3D<br>printing, and seismic<br>retrofitting. Prof. A. Meher<br>Prasad's experiences may have<br>sparked a passion for research<br>and innovation among the<br>students. |
| 9 | ICI-VRSEC | Guest<br>Lecture                                       | 06-02-2024 | "Sustainability<br>in Cement<br>Industry and<br>Soft Skills<br>Required for<br>CE Students"                                                                   | 80 | State    | Improved understanding of the<br>industry's expectations<br>regarding sustainability<br>practices and soft skills.<br>Increased preparedness for<br>entering the workforce with a<br>well-rounded skill set.<br>Enhanced confidence in<br>navigating professional<br>challenges and opportunities.                                  |