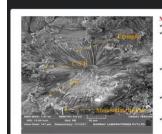

AI NITESH (Present)

SAI NITESH (Presenting)

46.14

47.3

52.16

41.14

40.62

42.16

Results and Discussions ➤ Fig 42, a, shows reference mix without adding fibers and with increase in temperature three is a loss of strength due to evaporation of moisture content that leads to the increase in prorosity and that develops cracks and melting of C-S-H and C-H.

19.56

25.07

25.58

- But at 250°C there is a increase of strength of 30% because of modification of cement paste hydrates.
- After adding fibers as in shown in Fig 42. b, strength was increase drastically from 52%-62% and highest was recorded for D1.2HF.
- Important strength gain was noted at 25@C it was about 4%-17% compared to respective unheated mixes.
- In Presence of HF Strength drop was less compared to D0 mix even at 750°C.



Fig.43 Unheated D0 at 20µm

Microstructure of hydrated cement paste

- Microstructure of hydrated cement passe
   Ø logues compounds
   When cement is added to water it undergoes hydration by interaction of calcium, sulfate, aluminate, and hydration ions and the needle shaped calcium tri-sulfoaluminate hydrate called Ettringite is first appeared.
- ✓ After few hours ettringite becomes unstable and forms a hexagonal plate morphology which is called as Monosulfate hydrate.
- In addition, a well hydrated cement paste shows the C-S-H(tobermorite gel) and C-H( portlandite gel)

C-S-H Gel occupies about 50 to 60% of total volume of well hydrated cement paste which plays a key role in maintain long term strength and durability. While C-H gel måkes 20 to 25%, the contribution of strength is less