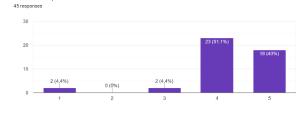

# Motivation Lecture on Seminar: "Career Opportunities Through GATE"

| Event Type                  | Motivation Lecture                                                                                                                                                                                                                                                                                                                                                                                                                                                                                                                                                                                                                                                                                                                                                                                                                                                  |
|-----------------------------|---------------------------------------------------------------------------------------------------------------------------------------------------------------------------------------------------------------------------------------------------------------------------------------------------------------------------------------------------------------------------------------------------------------------------------------------------------------------------------------------------------------------------------------------------------------------------------------------------------------------------------------------------------------------------------------------------------------------------------------------------------------------------------------------------------------------------------------------------------------------|
| Date / Duration             | 22-09-2023 – 10 AM to 12 PM                                                                                                                                                                                                                                                                                                                                                                                                                                                                                                                                                                                                                                                                                                                                                                                                                                         |
| Resource Person             | Mr. Sourav Upadhyay, M.Tech NIT-Jamshedpur, IMS Gate Academy                                                                                                                                                                                                                                                                                                                                                                                                                                                                                                                                                                                                                                                                                                                                                                                                        |
| Name of<br>Coordinator      | Dr. N. Malathi and Dr.Hanuma Kasagani, Assistant Professor, CED-VRSEC                                                                                                                                                                                                                                                                                                                                                                                                                                                                                                                                                                                                                                                                                                                                                                                               |
| Target Audience             | B.Tech-students and Faculty members of Civil                                                                                                                                                                                                                                                                                                                                                                                                                                                                                                                                                                                                                                                                                                                                                                                                                        |
| Total no of<br>Participants | 85                                                                                                                                                                                                                                                                                                                                                                                                                                                                                                                                                                                                                                                                                                                                                                                                                                                                  |
| Objective of<br>The-event   | The objective of the Motivation Lecture on the seminar titled "Career Opportunities<br>Through GATE" is to inspire and empower attendees by providing them with a deep<br>understanding of the Graduate Aptitude Test in Engineering (GATE) and its potential<br>impact on their career paths. The lecture aims to motivate student participants to<br>explore GATE as a viable avenue to pursue higher education, enhance job prospects,<br>and achieve their professional aspirations.                                                                                                                                                                                                                                                                                                                                                                            |
| Outcome of<br>The-event     | Increased Awareness: Students depart from the lecture with an enriched<br>understanding of the Graduate Aptitude Test in Engineering (GATE), comprehending<br>its significance and the diverse career opportunities it can unlock.<br>Motivation and Enthusiasm: The lecture has successfully inspired students, kindling a<br>strong sense of enthusiasm and motivation to delve into GATE as a means to advance<br>their careers.<br>Clearer Career Goals: Participants have achieved greater clarity regarding how GATE<br>aligns with their career objectives, whether it entails pursuing higher education,<br>securing positions in top-tier companies, or entering the research and development<br>sector.<br>Confidence Building: The lecture has fortified students' confidence in their<br>capabilities to prepare for and excel in the GATE examination. |
| Feedback /<br>Suggestions   | B. Tech students gave positive feedback on the Motivation Lecture on Career<br>Opportunities Through GATE and requested more programmes in this manner.                                                                                                                                                                                                                                                                                                                                                                                                                                                                                                                                                                                                                                                                                                             |