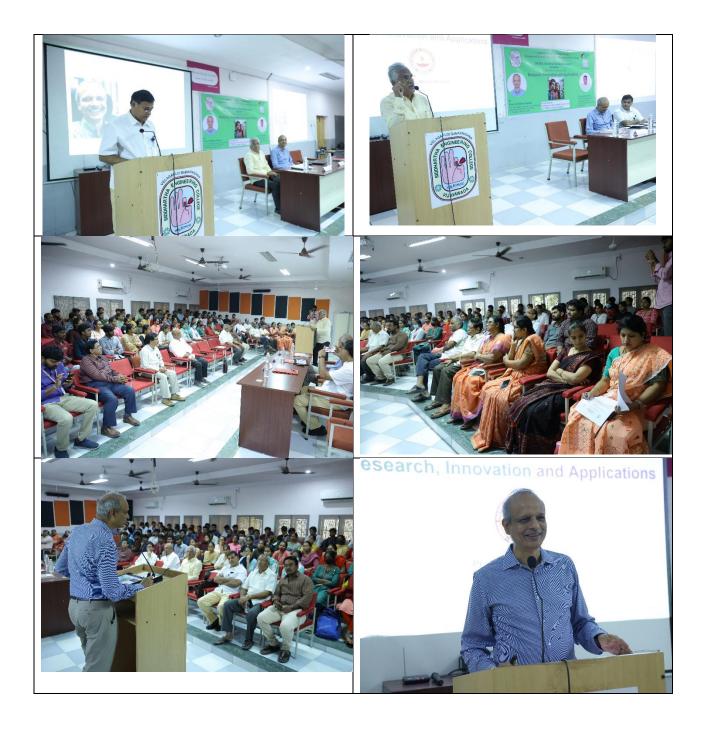

|   |           |                                                        |            | Elevated<br>Temperature "                                                                                                                                     |    |          | under high-temperature conditions.                                                                                                                                                                                                                                                                                                  |
|---|-----------|--------------------------------------------------------|------------|---------------------------------------------------------------------------------------------------------------------------------------------------------------|----|----------|-------------------------------------------------------------------------------------------------------------------------------------------------------------------------------------------------------------------------------------------------------------------------------------------------------------------------------------|
| 8 | ICI-VRSEC | Sri<br>B.V.Krish<br>na Rao<br>Endowm<br>ent<br>Lecture | 09-01-2024 | " Research,<br>Innovation<br>and<br>Applications "<br>by Prof. A.<br>Meher Prasad,<br>Department of<br>Civil<br>Engineering,<br>IIT Madras,<br>Chennai, India | 90 | National | The discussions on innovative<br>construction techniques likely<br>inspired students to explore<br>further research opportunities<br>in areas such as GFRG, 3D<br>printing, and seismic<br>retrofitting. Prof. A. Meher<br>Prasad's experiences may have<br>sparked a passion for research<br>and innovation among the<br>students. |
| 9 | ICI-VRSEC | Guest<br>Lecture                                       | 06-02-2024 | "Sustainability<br>in Cement<br>Industry and<br>Soft Skills<br>Required for<br>CE Students"                                                                   | 80 | State    | Improved understanding of the<br>industry's expectations<br>regarding sustainability<br>practices and soft skills.<br>Increased preparedness for<br>entering the workforce with a<br>well-rounded skill set.<br>Enhanced confidence in<br>navigating professional<br>challenges and opportunities.                                  |