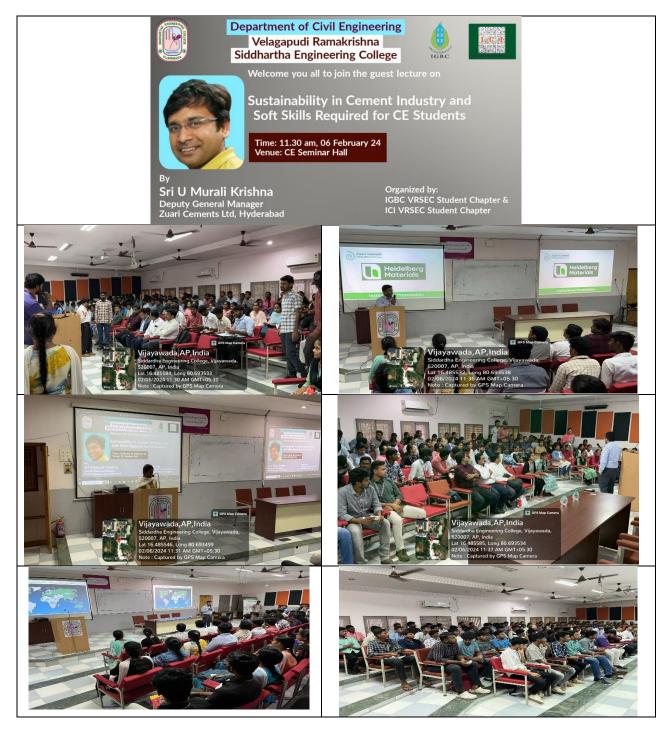

|   |           |                                                        |            | Elevated<br>Temperature "                                                                                                                                     |    |          | under high-temperature conditions.                                                                                                                                                                                                                                                                                                  |
|---|-----------|--------------------------------------------------------|------------|---------------------------------------------------------------------------------------------------------------------------------------------------------------|----|----------|-------------------------------------------------------------------------------------------------------------------------------------------------------------------------------------------------------------------------------------------------------------------------------------------------------------------------------------|
| 8 | ICI-VRSEC | Sri<br>B.V.Krish<br>na Rao<br>Endowm<br>ent<br>Lecture | 09-01-2024 | " Research,<br>Innovation<br>and<br>Applications "<br>by Prof. A.<br>Meher Prasad,<br>Department of<br>Civil<br>Engineering,<br>IIT Madras,<br>Chennai, India | 90 | National | The discussions on innovative<br>construction techniques likely<br>inspired students to explore<br>further research opportunities<br>in areas such as GFRG, 3D<br>printing, and seismic<br>retrofitting. Prof. A. Meher<br>Prasad's experiences may have<br>sparked a passion for research<br>and innovation among the<br>students. |
| 9 | ICI-VRSEC | Guest<br>Lecture                                       | 06-02-2024 | "Sustainability<br>in Cement<br>Industry and<br>Soft Skills<br>Required for<br>CE Students"                                                                   | 80 | State    | Improved understanding of the<br>industry's expectations<br>regarding sustainability<br>practices and soft skills.<br>Increased preparedness for<br>entering the workforce with a<br>well-rounded skill set.<br>Enhanced confidence in<br>navigating professional<br>challenges and opportunities.                                  |