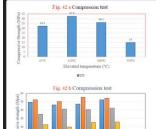

32       | 3.20<br>3.15 | 1.72<br>1.34 |  |
| D1.2HF        | 778           | 670            | 695   | 655    | D1.2HF       | 4.03      | 3.92       |              |              |  |
| Table, 14 Com | pressive Stre | ngth (MPa      | 1)    |        |              |           |            |              |              |  |
| Fiber dosage  | (%) U         | Unheated (MPa) |       | 250°C( | MPa) 50      | 0°C (MPa) | 750°C(MPa) |              |              |  |
| D0            |               | 32.15          |       | 42.6   | 34           | 36.11     |            | 15.04        |              |  |
| D0.3HF        |               | 49.15          | 8     | 52.1   | 6 35.10      |           | 22.5       |              |              |  |

50.16

54.15

D1.2 HF SAI NITESI

D0.6HF

D0.9HF



Ether de #25°C #250°C #500°C #750°C

SAI NITESH (Present)

SAI NITESH (Presenting)

46.14

47.3

52.16

41.14

40.62

42.16

Results and Discussions ➤ Fig 42, a, shows reference mix without adding fibers and with increase in temperature three is a loss of strength due to evaporation of moisture content that leads to the increase in prorosity and that develops cracks and melting of C-S-H and C-H.

19.56

25.07

25.58

- But at 250°C there is a increase of strength of 30% because of modification of cement paste hydrates.
- After adding fibers as in shown in Fig 42. b, strength was increase drastically from 52%-62% and highest was recorded for D1.2HF.
- Important strength gain was noted at 25@C it was about 4%-17% compared to respective unheated mixes.
- In Presence of HF Strength drop was