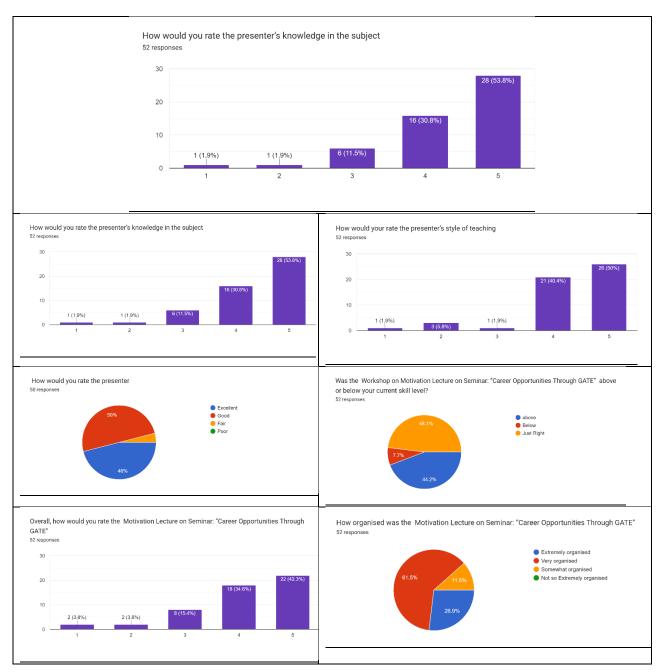

# Motivation Lecture on Seminar: "Career Opportunities Through GATE"

| Event Type                  | Motivation Lecture                                                                                                                                                                                                                                                                                                                                                                                                                                                                                                                                                                                                                                                                                                                                                                                                                                                  |
|-----------------------------|---------------------------------------------------------------------------------------------------------------------------------------------------------------------------------------------------------------------------------------------------------------------------------------------------------------------------------------------------------------------------------------------------------------------------------------------------------------------------------------------------------------------------------------------------------------------------------------------------------------------------------------------------------------------------------------------------------------------------------------------------------------------------------------------------------------------------------------------------------------------|
| Date / Duration             | 22-09-2023 – 10 AM to 12 PM                                                                                                                                                                                                                                                                                                                                                                                                                                                                                                                                                                                                                                                                                                                                                                                                                                         |
| Resource Person             | Mr. Sourav Upadhyay, M.Tech NIT-Jamshedpur, IMS Gate Academy                                                                                                                                                                                                                                                                                                                                                                                                                                                                                                                                                                                                                                                                                                                                                                                                        |
| Name of<br>Coordinator      | Dr. N. Malathi and Dr.Hanuma Kasagani, Assistant Professor, CED-VRSEC                                                                                                                                                                                                                                                                                                                                                                                                                                                                                                                                                                                                                                                                                                                                                                                               |
| Target Audience             | B.Tech-students and Faculty members of Civil                                                                                                                                                                                                                                                                                                                                                                                                                                                                                                                                                                                                                                                                                                                                                                                                                        |
| Total no of<br>Participants | 85                                                                                                                                                                                                                                                                                                                                                                                                                                                                                                                                                                                                                                                                                                                                                                                                                                                                  |
| Objective of<br>The-event   | The objective of the Motivation Lecture on the seminar titled "Career Opportunities<br>Through GATE" is to inspire and empower attendees by providing them with a deep<br>understanding of the Graduate Aptitude Test in Engineering (GATE) and its potential<br>impact on their career paths. The lecture aims to motivate student participants to<br>explore GATE as a viable avenue to pursue higher education, enhance job prospects,<br>and achieve their professional aspirations.                                                                                                                                                                                                                                                                                                                                                                            |
| Outcome of<br>The-event     | Increased Awareness: Students depart from the lecture with an enriched<br>understanding of the Graduate Aptitude Test in Engineering (GATE), comprehending<br>its significance and the diverse career opportunities it can unlock.<br>Motivation and Enthusiasm: The lecture has successfully inspired students, kindling a<br>strong sense of enthusiasm and motivation to delve into GATE as a means to advance<br>their careers.<br>Clearer Career Goals: Participants have achieved greater clarity regarding how GATE<br>aligns with their career objectives, whether it entails pursuing higher education,<br>securing positions in top-tier companies, or entering the research and development<br>sector.<br>Confidence Building: The lecture has fortified students' confidence in their<br>capabilities to prepare for and excel in the GATE examination. |
| Feedback /<br>Suggestions   | B. Tech students gave positive feedback on the Motivation Lecture on Career<br>Opportunities Through GATE and requested more programmes in this manner.                                                                                                                                                                                                                                                                                                                                                                                                                                                                                                                                                                                                                                                                                                             |