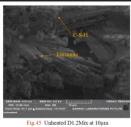

ment paste

- Microstructure of hydrated cement passe
   Ø logues compounds
   When cement is added to water it undergoes hydration by interaction of calcium, sulfate, aluminate, and hydration ions and the needle shaped calcium tri-sulfoaluminate hydrate called Ettringite is first appeared.
- ✓ After few hours ettringite becomes unstable and forms a hexagonal plate morphology which is called as Monosulfate hydrate.
- In addition, a well hydrated cement paste shows the C-S-H(tobermorite gel) and C-H( portlandite gel)

C-S-H Gel occupies about 50 to 60% of total volume of well hydrated cement paste which plays a key role in maintain long term strength and durability. While C-H gel måkes 20 to 25%, the contribution of strength is less compared with C-S-H gel

Fig.44 Unheated D1.2Mix at 50µn



As shown in Fig. 44 it shows a thick micro structure of mortar because of addition of fly ash and GGBS.





- Fig.47 a,b,c D1.2Mix at 100µm, melting of PVA fibers of D1.2 at 20µm at 250 and 500°C
- As shown in Fig. 47 b, melting of PVA which helped to pass the moisture content through channels and avoids the spalling. Þ

39



## Conclusions

- The D0.3HF mix had the highest slump flow of 280mm and the shortest V-funnel time of 14 seconds.
- Adding hybrid fibres to self-compacting mortars with the D0 mix at room temperature resulted in strength gains of 52.87%, 43.54%, 47.12%, and 62.23%. Strength loss was less in the presence of hybrid fibres when compared to the reference mix (D0), even at 750 °C.
- Steel fibre at 500°C was observed at ITZ, which aided in the arrest of cracks and the