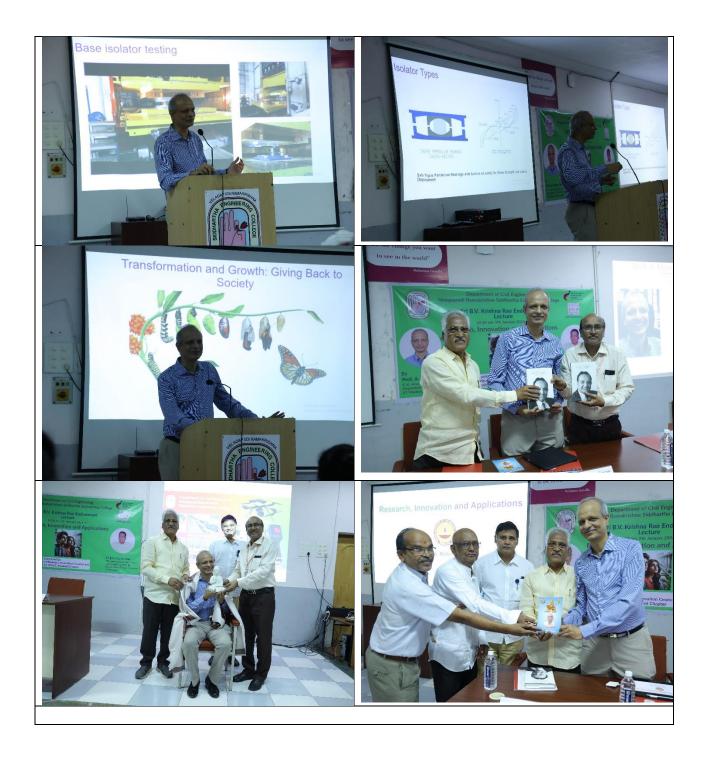

|   |           |                                                        |            | Elevated<br>Temperature "                                                                                                                                     |    |          | under high-temperature conditions.                                                                                                                                                                                                                                                                                                  |
|---|-----------|--------------------------------------------------------|------------|---------------------------------------------------------------------------------------------------------------------------------------------------------------|----|----------|-------------------------------------------------------------------------------------------------------------------------------------------------------------------------------------------------------------------------------------------------------------------------------------------------------------------------------------|
| 8 | ICI-VRSEC | Sri<br>B.V.Krish<br>na Rao<br>Endowm<br>ent<br>Lecture | 09-01-2024 | " Research,<br>Innovation<br>and<br>Applications "<br>by Prof. A.<br>Meher Prasad,<br>Department of<br>Civil<br>Engineering,<br>IIT Madras,<br>Chennai, India | 90 | National | The discussions on innovative<br>construction techniques likely<br>inspired students to explore<br>further research opportunities<br>in areas such as GFRG, 3D<br>printing, and seismic<br>retrofitting. Prof. A. Meher<br>Prasad's experiences may have<br>sparked a passion for research<br>and innovation among the<br>students. |
| 9 | ICI-VRSEC | Guest<br>Lecture                                       | 06-02-2024 | "Sustainability<br>in Cement<br>Industry and<br>Soft Skills<br>Required for<br>CE Students"                                                                   | 80 | State    | Improved understanding of the<br>industry's expectations<br>regarding sustainability<br>practices and soft skills.<br>Increased preparedness for<br>entering the workforce with a<br>well-rounded skill set.<br>Enhanced confidence in<br>navigating professional<br>challenges and opportunities.                                  |