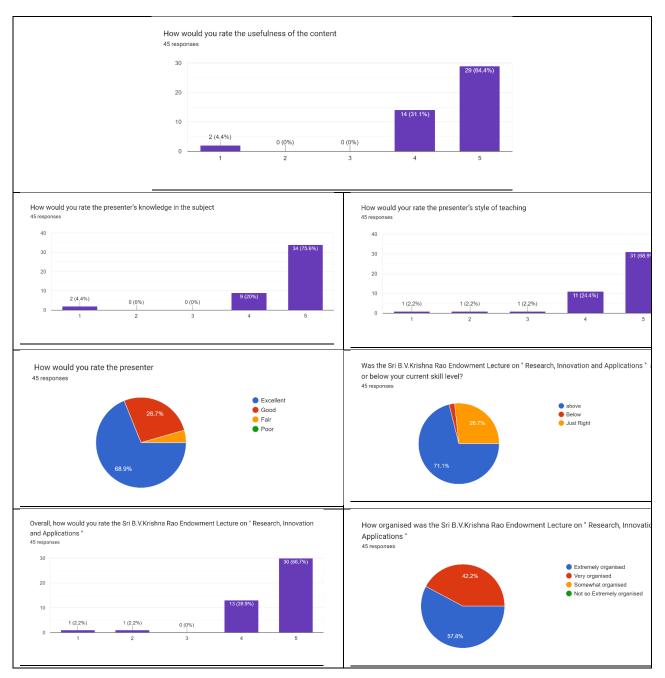

|   |           |                                                        |            | Elevated<br>Temperature "                                                                                                                                     |    |          | under high-temperature conditions.                                                                                                                                                                                                                                                                                                  |
|---|-----------|--------------------------------------------------------|------------|---------------------------------------------------------------------------------------------------------------------------------------------------------------|----|----------|-------------------------------------------------------------------------------------------------------------------------------------------------------------------------------------------------------------------------------------------------------------------------------------------------------------------------------------|
| 8 | ICI-VRSEC | Sri<br>B.V.Krish<br>na Rao<br>Endowm<br>ent<br>Lecture | 09-01-2024 | " Research,<br>Innovation<br>and<br>Applications "<br>by Prof. A.<br>Meher Prasad,<br>Department of<br>Civil<br>Engineering,<br>IIT Madras,<br>Chennai, India | 90 | National | The discussions on innovative<br>construction techniques likely<br>inspired students to explore<br>further research opportunities<br>in areas such as GFRG, 3D<br>printing, and seismic<br>retrofitting. Prof. A. Meher<br>Prasad's experiences may have<br>sparked a passion for research<br>and innovation among the<br>students. |
| 9 | ICI-VRSEC | Guest<br>Lecture                                       | 06-02-2024 | "Sustainability<br>in Cement<br>Industry and<br>Soft Skills<br>Required for<br>CE Students"                                                                   | 80 | State    | Improved understanding of the<br>industry's expectations<br>regarding sustainability<br>practices and soft skills.<br>Increased preparedness for<br>entering the workforce with a<br>well-rounded skill set.<br>Enhanced confidence in<br>navigating professional<br>challenges and opportunities.                                  |