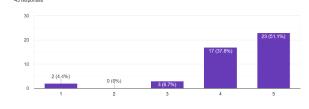

# Demonstration Lecture on: "Concrete 3D Printing Technology to CREDAI Industry Partners"

| Event Type             | Demonstration Lecture                                                                                          |
|------------------------|----------------------------------------------------------------------------------------------------------------|
| Event Type             |                                                                                                                |
| Date / Duration        | 17-07-2023 – 3 PM to 5 PM                                                                                      |
| <b>Resource Person</b> | Dr.Hanuma Kasagani, Assistant Professor, CED-VRSEC                                                             |
| Name of                | Dr.Hanuma Kasagani and Mr.G.Nipun, Assistant Professor, CED-VRSEC                                              |
| Coordinator            |                                                                                                                |
| Target Audience        | CREDAI-Industry Partners, M.Tech, B.Tech-students and Faculty members of Civil                                 |
| Total no of            | 55                                                                                                             |
| Participants           |                                                                                                                |
| Objective of           | The objective of a demonstration lecture on "Concrete 3D Printing                                              |
| The-event              | Technology to Industry Partners" is to educate and inform industry partners                                    |
|                        | about the benefits, applications, and potential impact of concrete 3D printing                                 |
|                        | technology in the construction and related sectors.                                                            |
| Outcome of             | Industry partners, M.Tech, B.Tech-students and Faculty will gain in-depth                                      |
| The-event              | knowledge about the advantages, limitations, and material considerations associated with concrete 3D printing. |
|                        | The lecture has inspired industry partners to think creatively about how to                                    |
|                        | leverage concrete 3D printing in their projects and foster innovative ideas for                                |
|                        | its application.                                                                                               |
| Feedback /             | Industry partners, M.Tech, B.Tech-students and Faculty gave positive feedback                                  |
| Suggestions            | on the Motivation Lecture on Demonstration Lecture on: "Concrete 3D                                            |
|                        | Printing Technology to Industry Partners" and requested more programmes in                                     |
|                        | this manner.                                                                                                   |