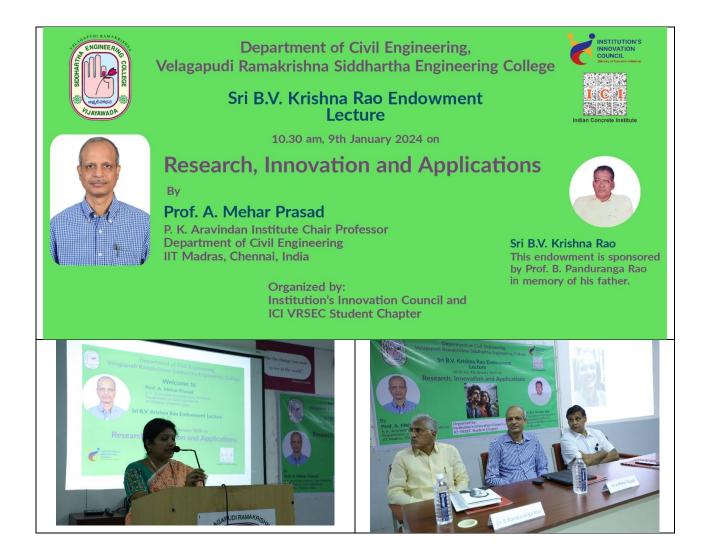

|   |           |                                                        |            | Elevated<br>Temperature "                                                                                                                                     |    |          | under high-temperature conditions.                                                                                                                                                                                                                                                                                                  |
|---|-----------|--------------------------------------------------------|------------|---------------------------------------------------------------------------------------------------------------------------------------------------------------|----|----------|-------------------------------------------------------------------------------------------------------------------------------------------------------------------------------------------------------------------------------------------------------------------------------------------------------------------------------------|
| 8 | ICI-VRSEC | Sri<br>B.V.Krish<br>na Rao<br>Endowm<br>ent<br>Lecture | 09-01-2024 | " Research,<br>Innovation<br>and<br>Applications "<br>by Prof. A.<br>Meher Prasad,<br>Department of<br>Civil<br>Engineering,<br>IIT Madras,<br>Chennai, India | 90 | National | The discussions on innovative<br>construction techniques likely<br>inspired students to explore<br>further research opportunities<br>in areas such as GFRG, 3D<br>printing, and seismic<br>retrofitting. Prof. A. Meher<br>Prasad's experiences may have<br>sparked a passion for research<br>and innovation among the<br>students. |
| 9 | ICI-VRSEC | Guest<br>Lecture                                       | 06-02-2024 | "Sustainability<br>in Cement<br>Industry and<br>Soft Skills<br>Required for<br>CE Students"                                                                   | 80 | State    | Improved understanding of the<br>industry's expectations<br>regarding sustainability<br>practices and soft skills.<br>Increased preparedness for<br>entering the workforce with a<br>well-rounded skill set.<br>Enhanced confidence in<br>navigating professional<br>challenges and opportunities.                                  |