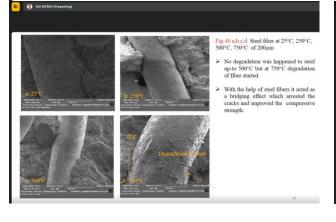

r it undergoes hydration by interaction of calcium, sulfate, aluminate, and hydration ions and the needle shaped calcium tri-sulfoaluminate hydrate called Ettringite is first appeared.
- ✓ After few hours ettringite becomes unstable and forms a hexagonal plate morphology which is called as Monosulfate hydrate.
- In addition, a well hydrated cement paste shows the C-S-H(tobermorite gel) and C-H( portlandite gel)

C-S-H Gel occupies about 50 to 60% of total volume of well hydrated cement paste which plays a key role in maintain long term strength and durability. While C-H gel måkes 20 to 25%, the contribution of strength is less compared with C-S-H gel

Fig.44 Unheated D1.2Mix at 50µn



As shown in Fig. 44 it shows a thick micro structure of mortar because of addition of fly ash and GGBS.





- Fig.47 a,b,c D1.2Mix at 100µm, melting of PVA fibers of D1.2 at 20µm at 250 and 500°C
- As shown in Fig. 47 b, melting of PVA which helped to pass the moisture content through channels and avoids the spalling. Þ

39



## Conclusions

- The D0.3HF mix had the highest slump flow of 280mm and the shortest V-funnel time of 14 seconds.
- Adding hybrid fibres to self-compacting mortars with the D0 mix at room temperature resulted in strength gains of 52.87%, 43.54%, 47.12%, and 62.23%. Strength loss was less in the presence of hybrid fibres when compared to the reference mix (D0), even at 750 °C.
- Steel fibre at 500°C was observed at ITZ, which aided in the arrest of cracks and the maintenance of strength. The melting of PVA helped in the prevention of spalling by forming more channels,