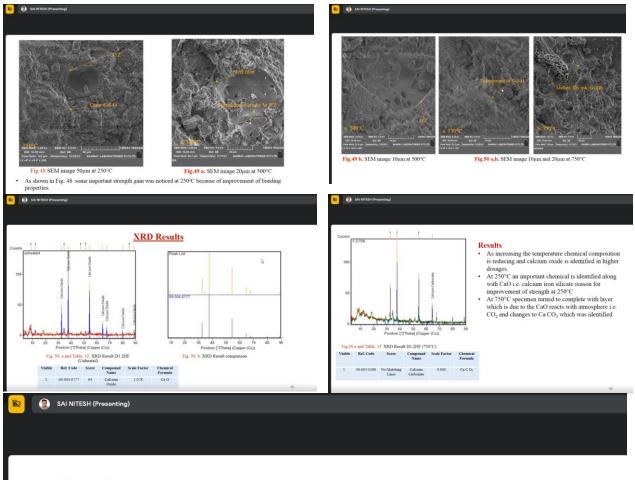

| 4 | ICI-VRSEC | Competiti<br>on"            | 10-10-2023  | "3D Printable<br>Concrete Mix<br>Competition"                           | 20 | State         | witness theoretical knowledge<br>being applied in practice.<br>Participants have developed<br>and showcased innovative<br>concrete mixtures specifically<br>tailored for 3D printing<br>technology. This can lead to the<br>discovery of more efficient,<br>sustainable, and cost-effective |
|---|-----------|-----------------------------|-------------|-------------------------------------------------------------------------|----|---------------|---------------------------------------------------------------------------------------------------------------------------------------------------------------------------------------------------------------------------------------------------------------------------------------------|
| 5 | ICI-VRSEC | E-Poster<br>Competiti<br>on | 10-10-2023  | Smart<br>materials and<br>techniques for<br>sustainable<br>development" | 7  | State         | construction materials.<br>Participants have gained a<br>deeper understanding of<br>sustainability issues, smart<br>materials, and techniques. The<br>competition serves as an<br>educational platform that<br>raises awareness about the<br>importance of sustainable<br>development.      |
| 6 | ICI-VRSEC | INDUSTRI<br>AL TOUR         | 27-11- 2023 | CONSTRUCTIO<br>N OF<br>SEGMENTAL<br>BRIDGE<br>ACROSS RIVER<br>KRISHNA   | 28 | State         | Students may develop an<br>innovative and efficient design<br>for the segmental bridge,<br>showcasing their creativity and<br>ability to think outside the box.<br>This could lead to new insights<br>and solutions in the field of<br>bridge engineering.                                  |
| 7 | ICI-VRSEC | Guest<br>Lecture            | 03-01-2024  | " Structural<br>Behavior of<br>Self-<br>Compacting<br>Mortar at         | 60 | International | The outcomes of studying the<br>structural behavior of self-<br>compacting mortar at elevated<br>temperatures for students<br>involves gaining insights into<br>how this material performs                                                                                                  |

|   |           |                                                        |            | Elevated<br>Temperature "                                                                                                                                     |    |          | under high-temperature conditions.                                                                                                                                                                                                                                                                                                  |
|---|-----------|--------------------------------------------------------|------------|---------------------------------------------------------------------------------------------------------------------------------------------------------------|----|----------|-------------------------------------------------------------------------------------------------------------------------------------------------------------------------------------------------------------------------------------------------------------------------------------------------------------------------------------|
| 8 | ICI-VRSEC | Sri<br>B.V.Krish<br>na Rao<br>Endowm<br>ent<br>Lecture | 09-01-2024 | " Research,<br>Innovation<br>and<br>Applications "<br>by Prof. A.<br>Meher Prasad,<br>Department of<br>Civil<br>Engineering,<br>IIT Madras,<br>Chennai, India | 90 | National | The discussions on innovative<br>construction techniques likely<br>inspired students to explore<br>further research opportunities<br>in areas such as GFRG, 3D<br>printing, and seismic<br>retrofitting. Prof. A. Meher<br>Prasad's experiences may have<br>sparked a passion for research<br>and innovation among the<br>students. |
| 9 | ICI-VRSEC | Guest<br>Lecture                                       | 06-02-2024 | "Sustainability<br>in Cement<br>Industry and<br>Soft Skills<br>Required for<br>CE Students"                                                                   | 80 | State    | Improved understanding of the<br>industry's expectations<br>regarding sustainability<br>practices and soft skills.<br>Increased preparedness for<br>entering the workforce with a<br>well-rounded skill set.<br>Enhanced confidence in<br>navigating professional<br>challenges and opportunities.                                  |