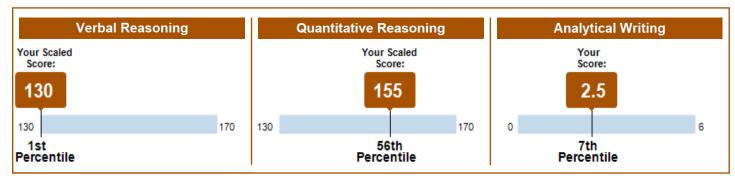

#### **General Test Scores**

|                  | Verbal Reasoning |            | Quantitative Reasoning |            | Analytical Writing |            |
|------------------|------------------|------------|------------------------|------------|--------------------|------------|
| Test Date        | Scaled Score     | Percentile | Scaled Score           | Percentile | Score              | Percentile |
| January 25, 2020 | 130              | 1          | 155                    | 56         | 2.5                | 7          |
| December 6, 2019 | 132              | 1          | 155                    | 56         | 2.5                | 7          |