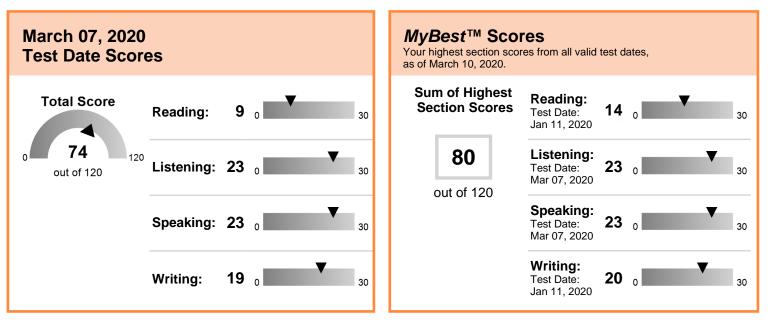

THIS IS A PDF SCORE REPORT, DOWNLOADED AND PRINTED BY THE TEST TAKER.

A total score is not reported when one or more sections have not been administered. Expired scores are not included in **MyBest™** calculations.