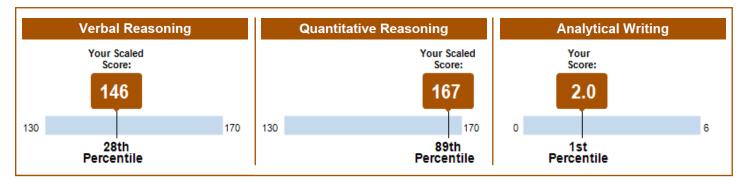

#### **General Test Scores**

|                | Verbal Reasoning |            | Quantitative Reasoning |            | Analytical Writing |            |
|----------------|------------------|------------|------------------------|------------|--------------------|------------|
| Test Date      | Scaled Score     | Percentile | Scaled Score           | Percentile | Score              | Percentile |
| August 3, 2020 | 146              | 28         | 167                    | 89         | 2.0                | 1          |