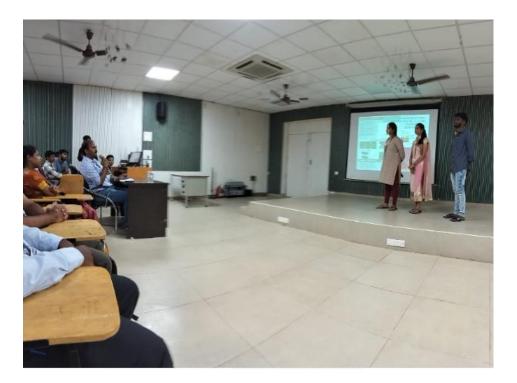

ination and execution, students are empowered to address societal needs. This initiative fosters a proactive approach, nurturing a culture of innovation and social responsibility. As students delve into practical project development, they gain valuable skills, teamwork experience, and a sense of accomplishment. Ultimately, the event cultivates a generation of forwardthinkers who recognize the potential of their ideas and have the drive to create positive change in their communities, making innovation a driving force for societal betterment.

Dr.Murali Kilaru, Advanced Packaging Technologist, Intel Corporation, USA was invited to evaluate the performance of the students innovative ideas.

Coordinators

Mr.V.N.Prudhvi Raj Mrs.K.Prasanti

Photos of students presenting their Business Plans





#### Guest Lecture Report on My Story- Motivational Session by Successful Innovator

The IIC and Department of EIE jointly organized a guest talk on "**My Story- Motivational Session by Successful Innovator**" on 16<sup>th</sup> October 2023. The objective of this program was to motivate the students to become a good Entrepreneur. Mr. Gopi Raja Ambula, CEO of Fopple Drone Tech Pvt. Ltd, FOPPLE DRONE TECH PVT.LTD. 10/9, Kankipdau, Near Vijayawwada Krishna Dt, Andhra Pradesh

was the resource person for this event. He mainly addressed about Early Beginnings (2015):

In 2015, His entrepreneurial journey with a vision to create a solution that could revolutionize the way agriculture is practiced. At this point, he likely had a deep interest in both technology and agriculture, which led he ex