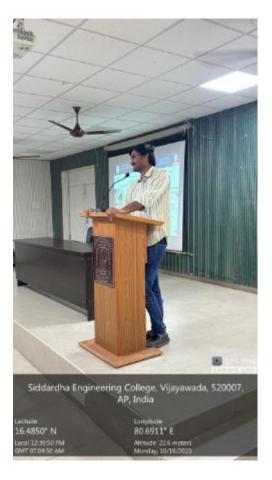

an Agriculture:

The widespread adoption of agricultural spraying drones in India had a profound impact on the agricultural sector. Farmers were able to increase their crop yields, reduce the use of chemicals, and improve the overall efficiency of their farming operations. This not only benefited individual farmers but also contributed to the sustainability of agriculture in India.

**Recognition and Future Plans:** 

Your journey would have likely gained recognition in the agriculture and technology sectors. His story can serve as an inspiration for other young entrepreneurs. Moving forward, he might have plans to expand his product offerings, improve the technology, and continue to support the modernization of Indian agriculture. Also he answered to the questions posed by the students.





Coordinator

HOD

V.N.Prudhvi Raj and K.Prasanti

Dr.G.N.Swamy

# Brief Report on AI in Speech Processing



# google meet link: https://meet.google.com/kii-uzro-jqo Coordinators: IEEE Student Chapter, VRSEC

Title of the Webinar: "AI in Speech Processing" Date of Webinar: Tuesday, September 5 Google Meet joining info, Video call link: <u>https://meet.google.com/kii-uzro-jqo</u>

## About the Speaker:

Dr.V Anil Kumar recieved the Ph.D degree from the IIT KHARAGPUR in 2012 working as Associate Professor at IIIT Hyderabad. His research interests are Speech recognition, Speaker recognition, Language identification, Speech processing in emotion conditions, Pathological speech processing and Speech to speech machine translation. He published 5 book chapters, published 118 articles in inter