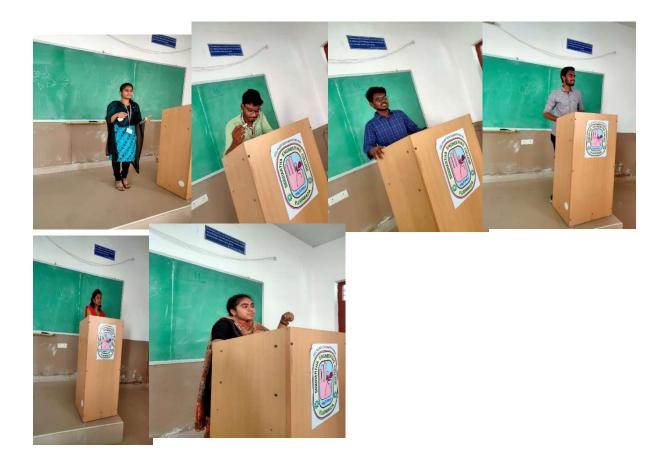

Date:05/01/2020

No. of students participated: 60

**Event:** Elocution

### How the event conducted?

The students are given a time limit of 3 minutes to speak about their desired topic without any interruption.

#### Names of the students participated in elocution:

1.Bharath - Corruption, 2.Shanmukh- Child Labour, 3.Divya Sri- Unemployment, 4. Shabeer-

5. Kalpana-Organ Donation, 6. Keerthanna-Importance of Education