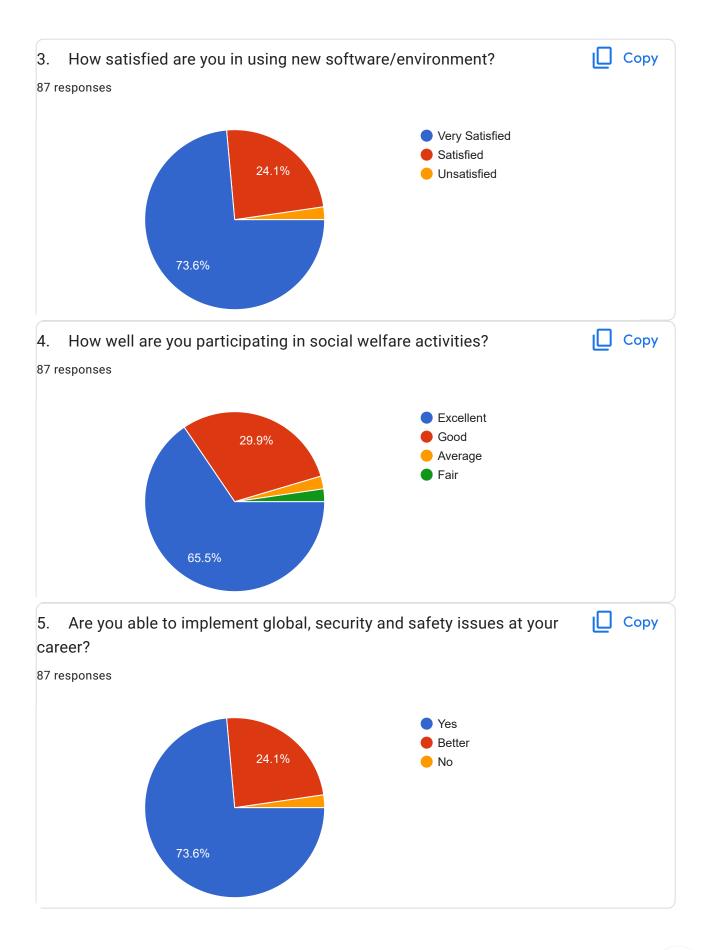

Satisfied

Unsatisfied

4. 4. How well are you participating in social welfare activities?

Mark only one oval.

| $\bigcirc$ | Excellent |
|------------|-----------|
| $\bigcirc$ | Good      |
| $\bigcirc$ | Average   |
| $\bigcirc$ | Fair      |

Are you able to implement global, security and safety issues at your career?
Mark only one oval.

| Yes    |  |
|--------|--|
| Better |  |
| No     |  |

6. 6. Are you able to work effectively in multidisciplinary teams?

| $\bigcirc$ | Yes    |
|------------|--------|
| $\bigcirc$ | Better |

No

Mark only one oval.

7. 7. How far you are able to self-learn new tools, algorithms, and/or techniques that contribute to the software solution of the given team project?