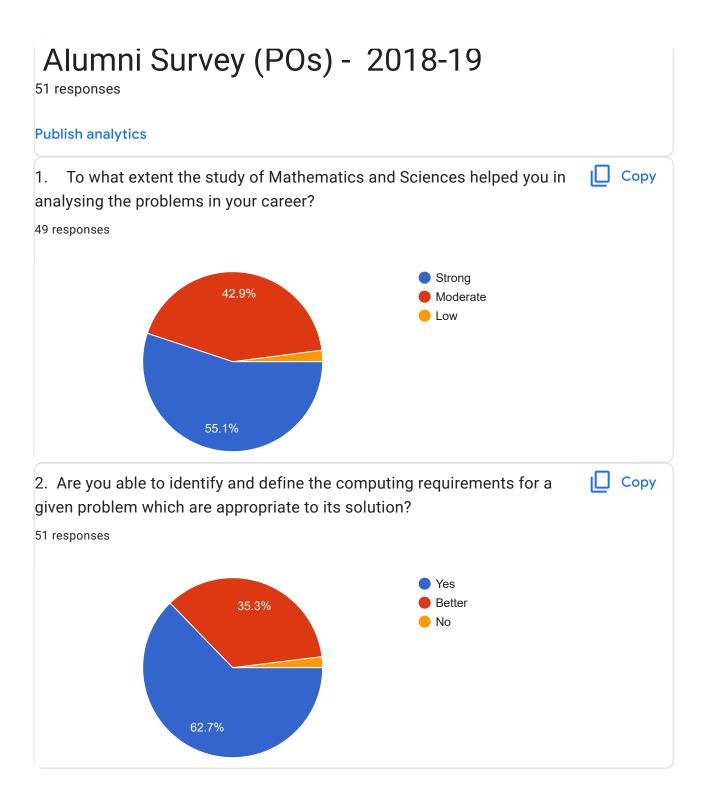

1. 1. To what extent the study of Mathematics and Sciences helped you in analysing the problems in your career?

Mark only one oval.

2. 2. Are you able to identify and define the computing requirements for a given problem which are appropriate to its solution?

Mark only one oval.

| $\bigcirc$ | Yes    |
|------------|--------|
| $\bigcirc$ | Better |
| $\bigcirc$ | No     |

3. 3. How satisfied are you in using new software/environment?

Mark only one oval.

Very Satisfied