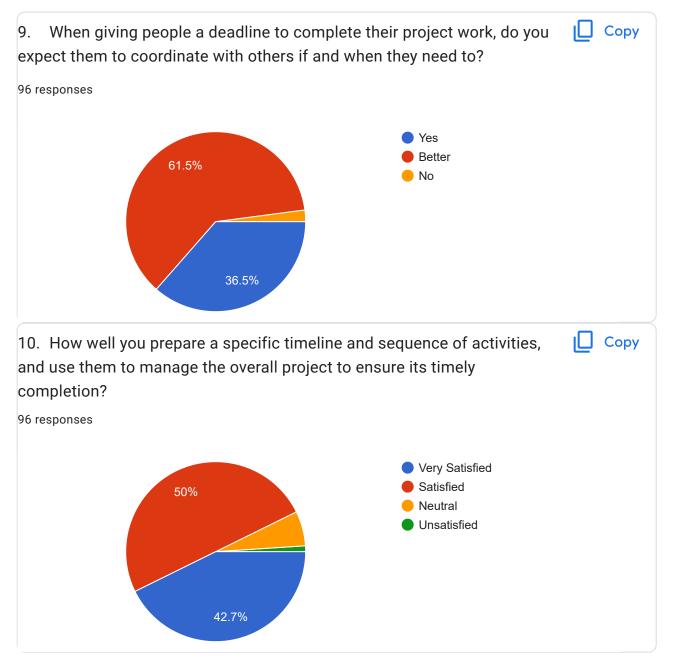

Mark only one oval.

| $\bigcirc$ | Yes    |
|------------|--------|
| $\bigcirc$ | Better |
| $\bigcirc$ | No     |

10. 10. How well you prepare a specific timeline and sequence of activities, and use them to manage the overall project to ensure its timely completion?

Mark only one oval.

- Very Satisfied
- Satisfied
- Neutral
- Unsatisfied

This content is neither created nor endorsed by Google.