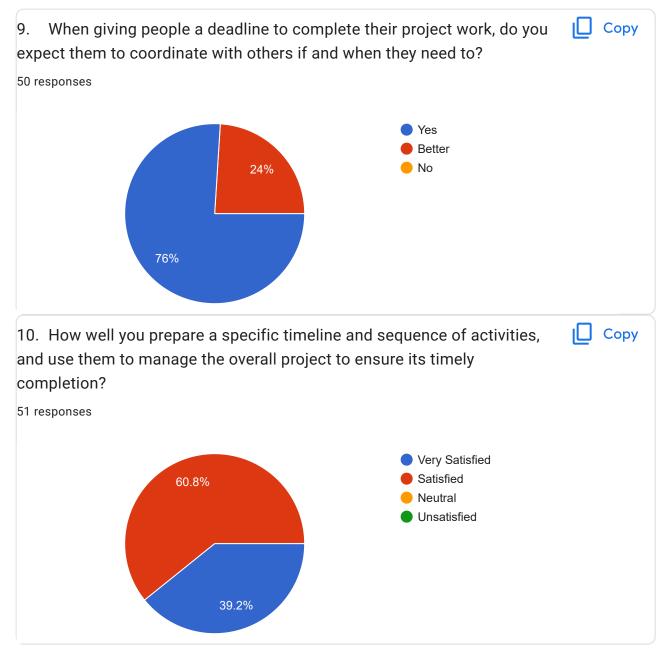

| $\bigcirc$ | M.S    |
|------------|--------|
| $\bigcirc$ | M.Tech |
| $\bigcirc$ | MBA    |
| $\bigcirc$ | Others |

9. 9. When giving people a deadline to complete their project work, do you expect them to coordinate with others if and when they need to?

Mark only one oval.

| $\bigcirc$ | Yes    |
|------------|--------|
| $\bigcirc$ | Better |
| $\bigcirc$ | No     |

10. 10. How well you prepare a specific timeline and sequence of activities, and use them to manage the overall project to ensure its timely completion?

Mark only one oval.

- Very Satisfied
- Satisfied
- Neutral
- Unsatisfied

This content is neither created nor endorsed by Google.