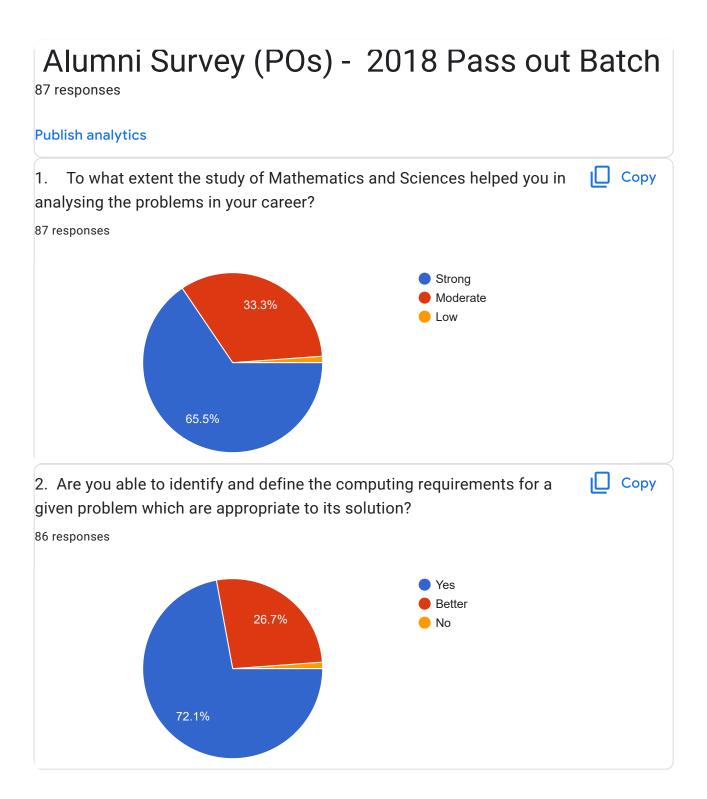

1. 1. To what extent the study of Mathematics and Sciences helped you in analysing the problems in your career?

Mark only one oval.

2. 2. Are you able to identify and define the computing requirements for a given problem which are appropriate to its solution?

Mark only one oval.

| $\bigcirc$ | Yes    |
|------------|--------|
| $\bigcirc$ | Better |
| $\bigcirc$ | No     |

3. 3. How satisfied are you in using new software/environment?

Mark only one oval.

Very Satisfied