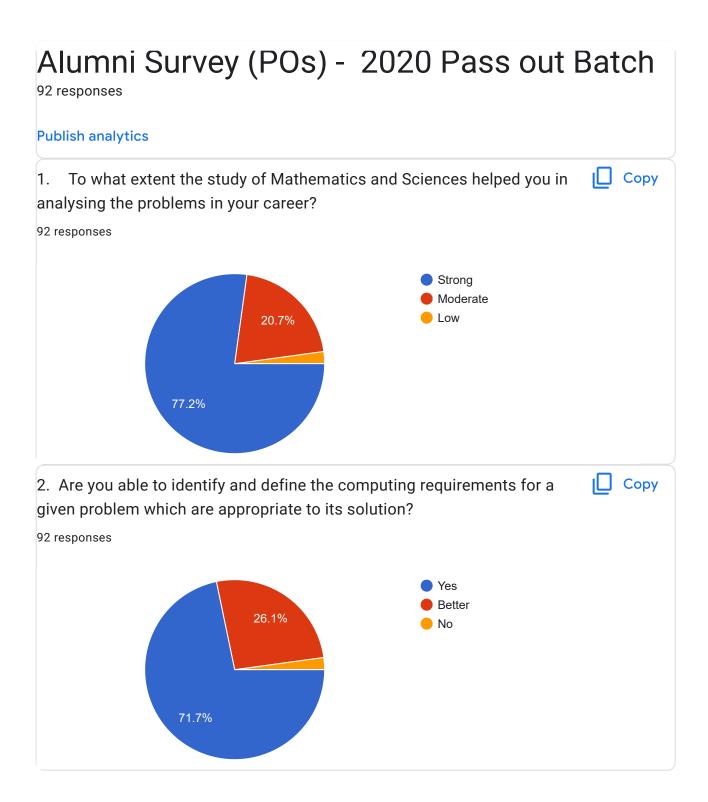

1. 1. To what extent the study of Mathematics and Sciences helped you in analysing the problems in your career?

Mark only one oval.

2. 2. Are you able to identify and define the computing requirements for a given problem which are appropriate to its solution?

Mark only one oval.

| $\bigcirc$ | Yes    |
|------------|--------|
| $\bigcirc$ | Better |
| $\bigcirc$ | No     |

3. 3. How satisfied are you in using new software/environment?

Mark only one oval.

Very Satisfied