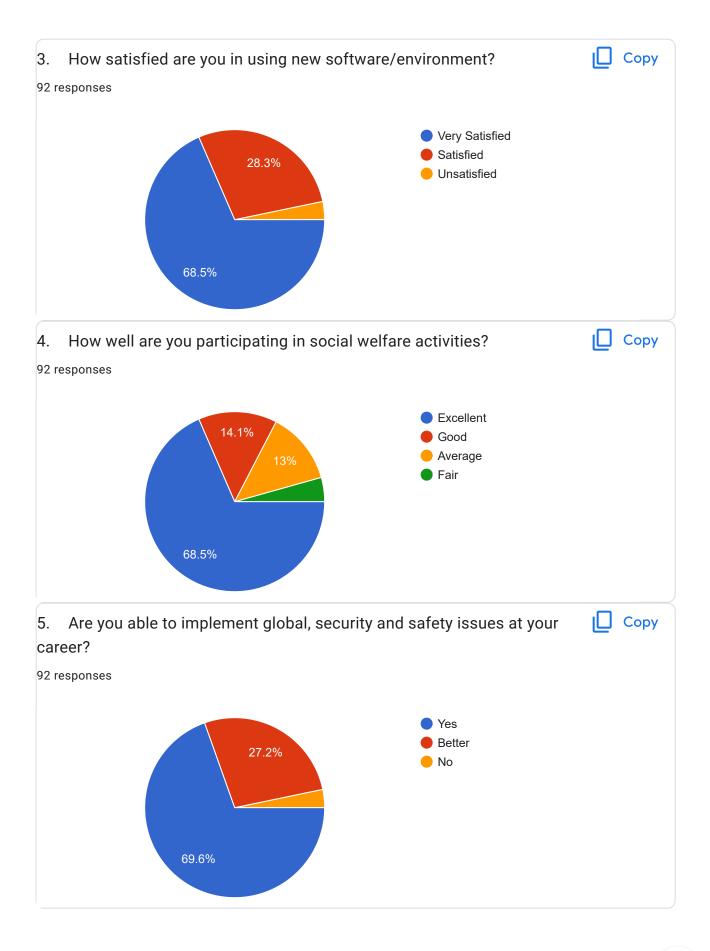

Mark only one oval.

| $\bigcirc$ | Yes    |
|------------|--------|
| $\bigcirc$ | Better |
| $\bigcirc$ | No     |

3. 3. How satisfied are you in using new software/environment?

Mark only one oval.

Very Satisfied

Satisfied

Unsatisfied

4. 4. How well are you participating in social welfare activities?

Mark only one oval.

| $\bigcirc$ | Excellent |
|------------|-----------|
| $\bigcirc$ | Good      |
| $\bigcirc$ | Average   |
| $\bigcirc$ | Fair      |

Are you able to implement global, security and safety issues at your career?
Mark only one oval.

| Yes    |  |
|--------|--|
| Better |  |
| No     |  |

6. 6. Are you able to work effectively in multidisciplinary teams?