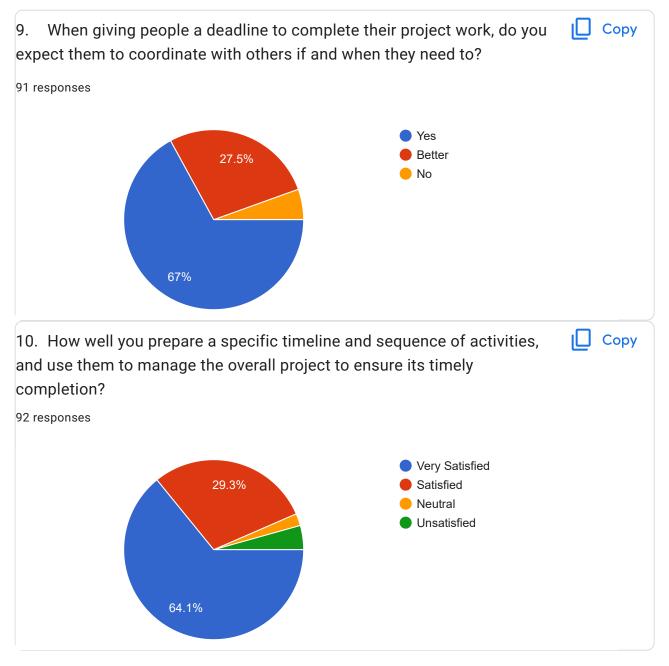

| $\bigcirc$ | M.S    |
|------------|--------|
| $\bigcirc$ | M.Tech |
| $\bigcirc$ | MBA    |
| $\bigcirc$ | Others |

9. 9. When giving people a deadline to complete their project work, do you expect them to coordinate with others if and when they need to?

Mark only one oval.

| $\bigcirc$ | Yes    |
|------------|--------|
| $\bigcirc$ | Better |
| $\bigcirc$ | No     |

10. 10. How well you prepare a specific timeline and sequence of activities, and use them to manage the overall project to ensure its timely completion?

Mark only one oval.

- Very Satisfied
- Satisfied
- Neutral
- Unsatisfied

This content is neither created nor endorsed by Google.