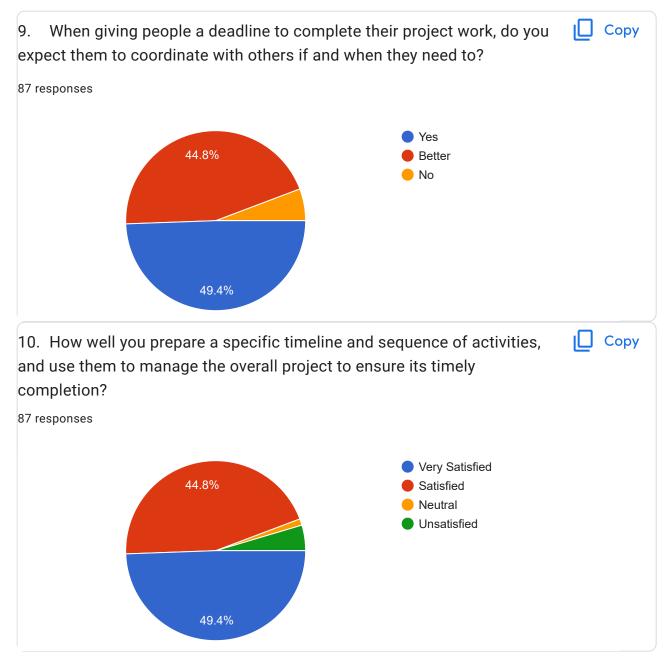

| $\bigcirc$ | M.S    |
|------------|--------|
| $\bigcirc$ | M.Tech |
| $\bigcirc$ | MBA    |
| $\bigcirc$ | Others |

9. 9. When giving people a deadline to complete their project work, do you expect them to coordinate with others if and when they need to?

Mark only one oval.

| $\bigcirc$ | Yes    |
|------------|--------|
| $\bigcirc$ | Better |
| $\bigcirc$ | No     |

10. 10. How well you prepare a specific timeline and sequence of activities, and use them to manage the overall project to ensure its timely completion?

Mark only one oval.

- Very Satisfied
- Satisfied
- Neutral
- Unsatisfied

This content is neither created nor endorsed by Google.