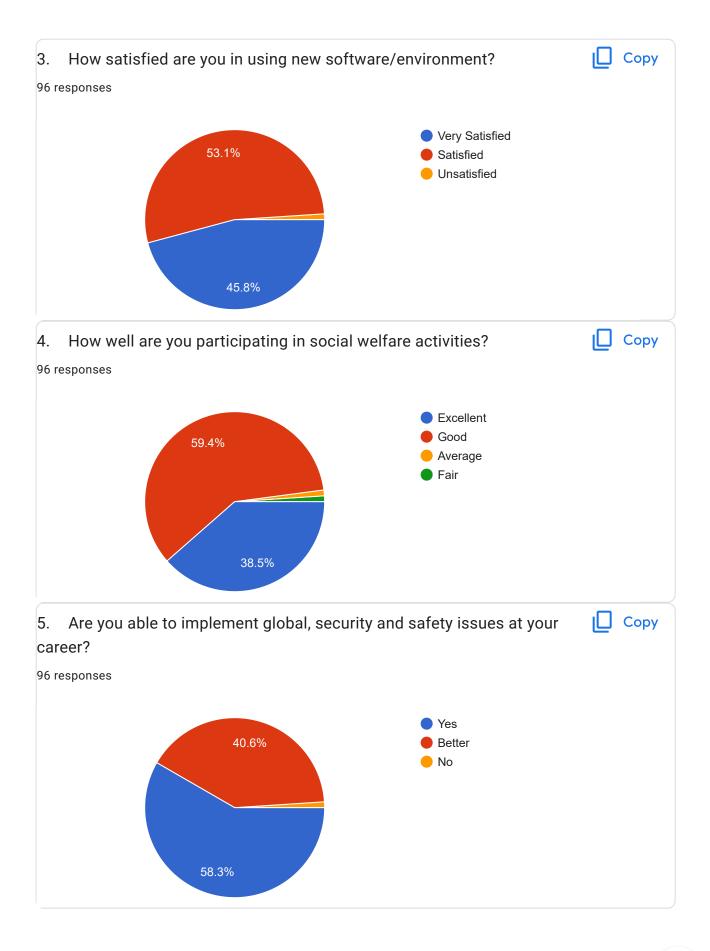

Satisfied

Unsatisfied

4. 4. How well are you participating in social welfare activities?

Mark only one oval.

| $\bigcirc$ | Excellent |
|------------|-----------|
| $\bigcirc$ | Good      |
| $\bigcirc$ | Average   |
| $\bigcirc$ | Fair      |

Are you able to implement global, security and safety issues at your career?
Mark only one oval.

| Yes    |  |
|--------|--|
| Better |  |
| No     |  |

6. 6. Are you able to work effectively in multidisciplinary teams?

| $\bigcirc$ | Yes    |
|------------|--------|
| $\bigcirc$ | Better |

No

Mark only one oval.

7. 7. How far you are able to self-learn new tools, algorithms, and/or techniques that contribute to the software solution of the given team project?