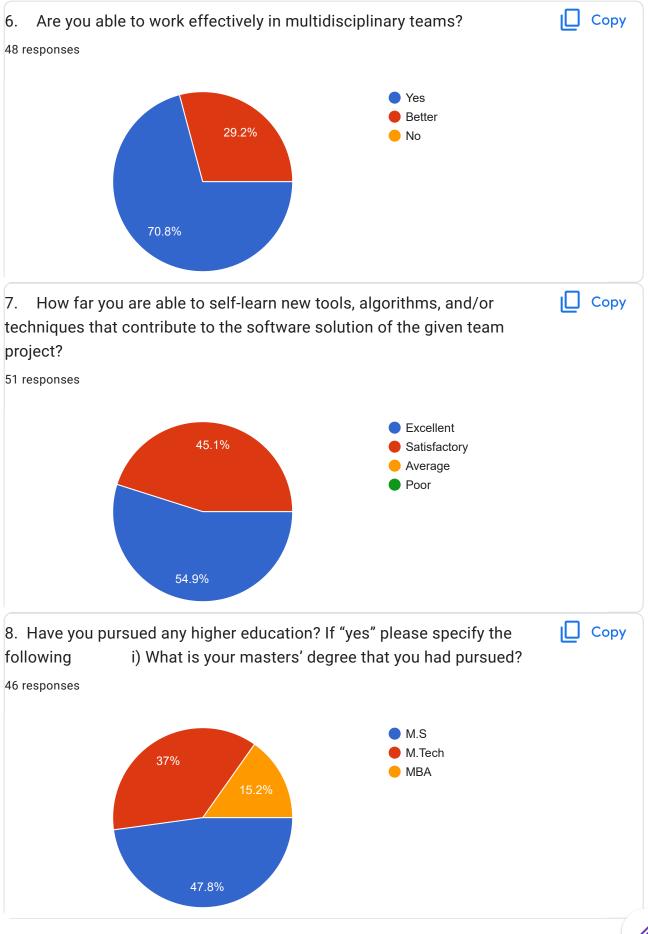

Are you able to implement global, security and safety issues at your career?
Mark only one oval.

| Yes    |  |
|--------|--|
| Better |  |
| No     |  |

6. 6. Are you able to work effectively in multidisciplinary teams?

| $\bigcirc$ | Yes    |
|------------|--------|
| $\bigcirc$ | Better |

No

Mark only one oval.

7. 7. How far you are able to self-learn new tools, algorithms, and/or techniques that contribute to the software solution of the given team project?

Mark only one oval.

Excellent
Satisfactory
Average
Poor

8. Have you pursued any higher education? If "yes" please specify the followingi) What is your masters' degree that you had pursued?

Mark only one oval.

| $\bigcirc$ | M.S    |
|------------|--------|
| $\bigcirc$ | M.Tech |
| $\bigcirc$ | MBA    |
| $\bigcirc$ | Others |

9. 9. When giving people a deadline to complete their project work, do you expect them to coordinate with others if and when they need to?