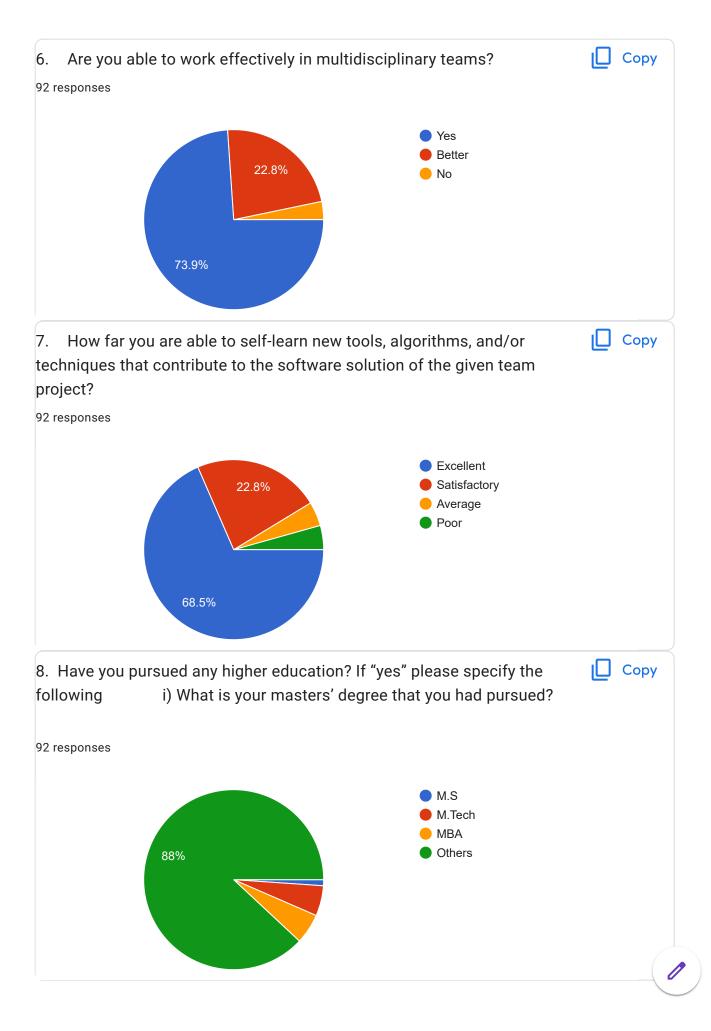

Are you able to implement global, security and safety issues at your career?
Mark only one oval.

| Yes    |  |
|--------|--|
| Better |  |
| No     |  |

6. 6. Are you able to work effectively in multidisciplinary teams?

| $\bigcirc$ | Yes    |
|------------|--------|
| $\bigcirc$ | Better |

No

Mark only one oval.

7. 7. How far you are able to self-learn new tools, algorithms, and/or techniques that contribute to the software solution of the given team project?

Mark only one oval.

Excellent
Satisfactory
Average
Poor

8. Have you pursued any higher education? If "yes" please specify the followingi) What is your masters' degree that you had pursued?

Mark only one oval.

| $\bigcirc$ | M.S    |
|------------|--------|
| $\bigcirc$ | M.Tech |
| $\bigcirc$ | MBA    |
| $\bigcirc$ | Others |

9. 9. When giving people a deadline to complete their project work, do you expect them to coordinate with others if and when they need to?