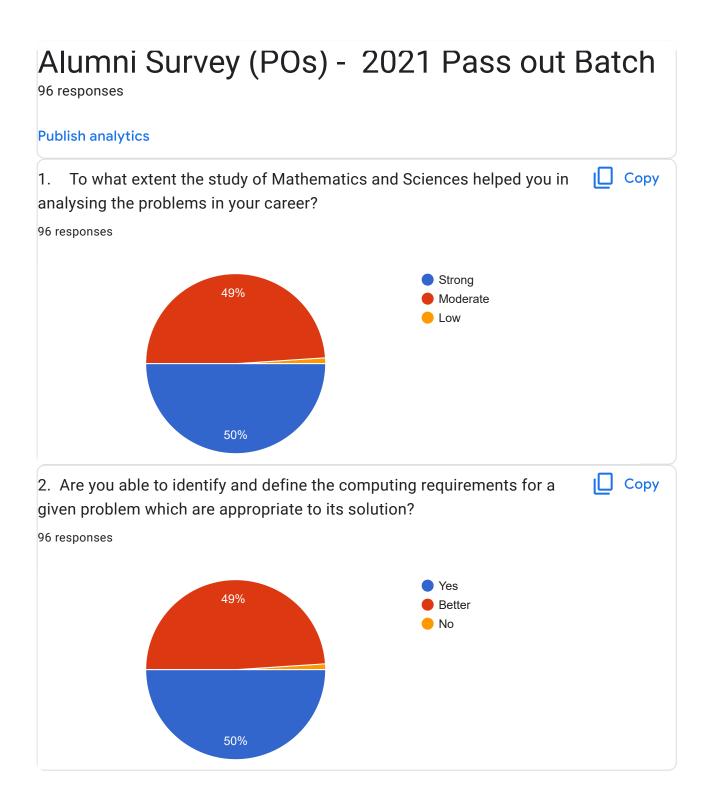

1. 1. To what extent the study of Mathematics and Sciences helped you in analysing the problems in your career?

Mark only one oval.

2. 2. Are you able to identify and define the computing requirements for a given problem which are appropriate to its solution?

Mark only one oval.

| $\bigcirc$ | Yes    |
|------------|--------|
| $\bigcirc$ | Better |
| $\bigcirc$ | No     |

3. 3. How satisfied are you in using new software/environment?

Mark only one oval.

Very Satisfied