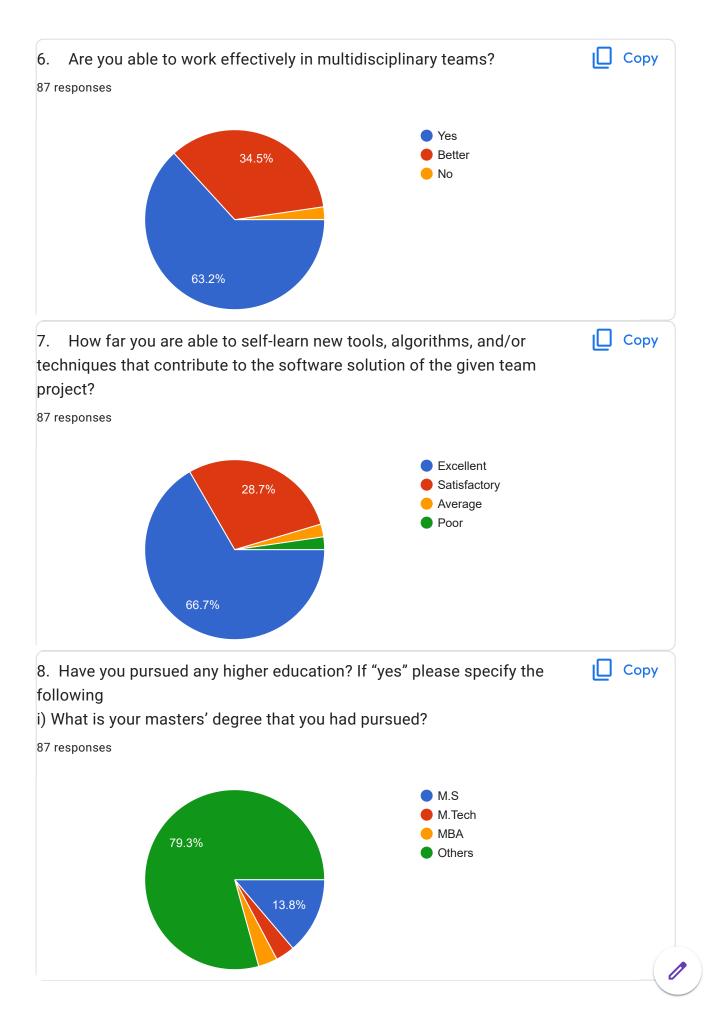

| $\bigcirc$ | Yes    |
|------------|--------|
| $\bigcirc$ | Better |

No

Mark only one oval.

7. 7. How far you are able to self-learn new tools, algorithms, and/or techniques that contribute to the software solution of the given team project?

Mark only one oval.

Excellent
Satisfactory
Average
Poor

8. Have you pursued any higher education? If "yes" please specify the followingi) What is your masters' degree that you had pursued?

Mark only one oval.

| $\bigcirc$ | M.S    |
|------------|--------|
| $\bigcirc$ | M.Tech |
| $\bigcirc$ | MBA    |
| $\bigcirc$ | Others |

9. 9. When giving people a deadline to complete their project work, do you expect them to coordinate with others if and when they need to?