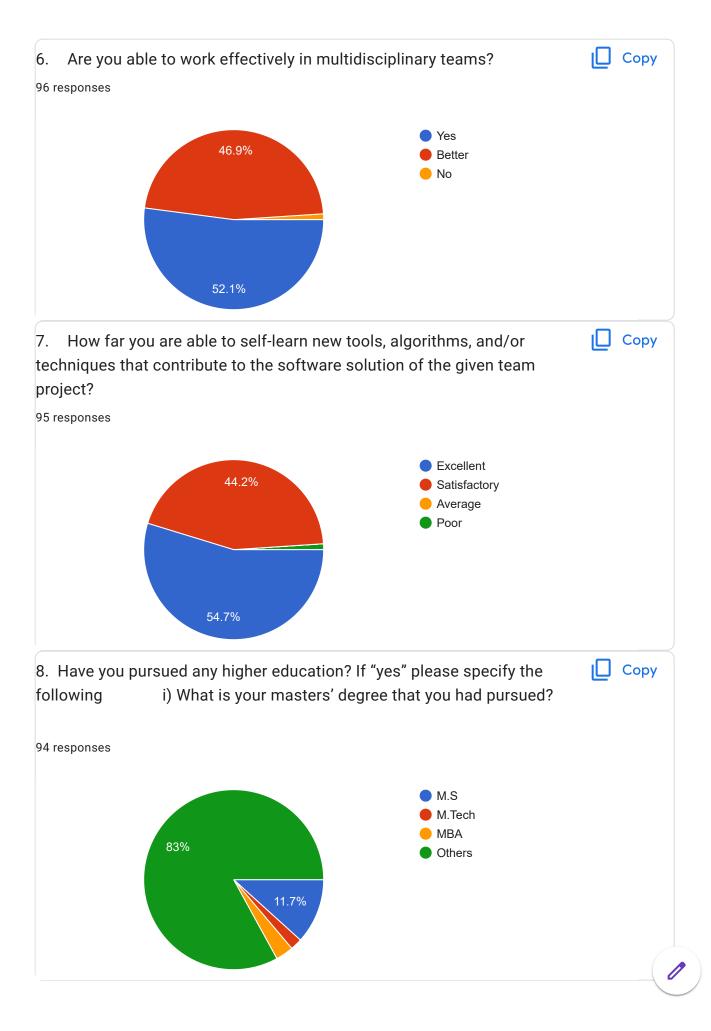

| $\bigcirc$ | Yes    |
|------------|--------|
| $\bigcirc$ | Better |

No

Mark only one oval.

7. 7. How far you are able to self-learn new tools, algorithms, and/or techniques that contribute to the software solution of the given team project?

Mark only one oval.

Excellent
Satisfactory
Average
Poor

8. Have you pursued any higher education? If "yes" please specify the followingi) What is your masters' degree that you had pursued?

Mark only one oval.

| $\bigcirc$ | M.S    |
|------------|--------|
| $\bigcirc$ | M.Tech |
| $\bigcirc$ | MBA    |
| $\bigcirc$ | Others |

9. 9. When giving people a deadline to complete their project work, do you expect them to coordinate with others if and when they need to?