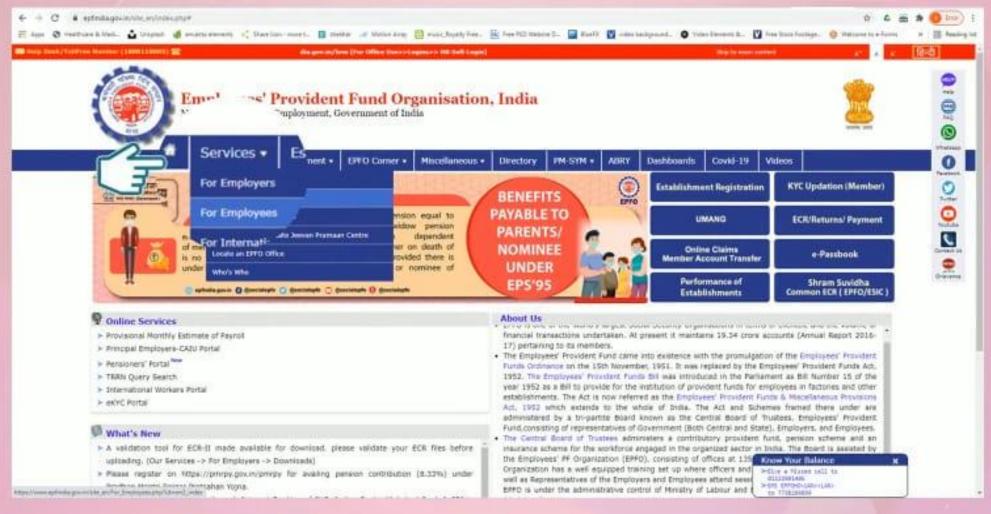

### Step 1 - Visit EPFO website >> Services >> For Employees >> Click 'Member UAN/Online Service'.

श्रम एवं रोजगार मंत्रालय Ministry of Labour & Employment भारत शारकार (Government of India)

### Step 1 - Visit EPFO website >> Services >> For Employees >> Click 'Member UAN/Online Service'.

श्रम एवं रोजगार मंत्रालय Ministry of Labour & Employment