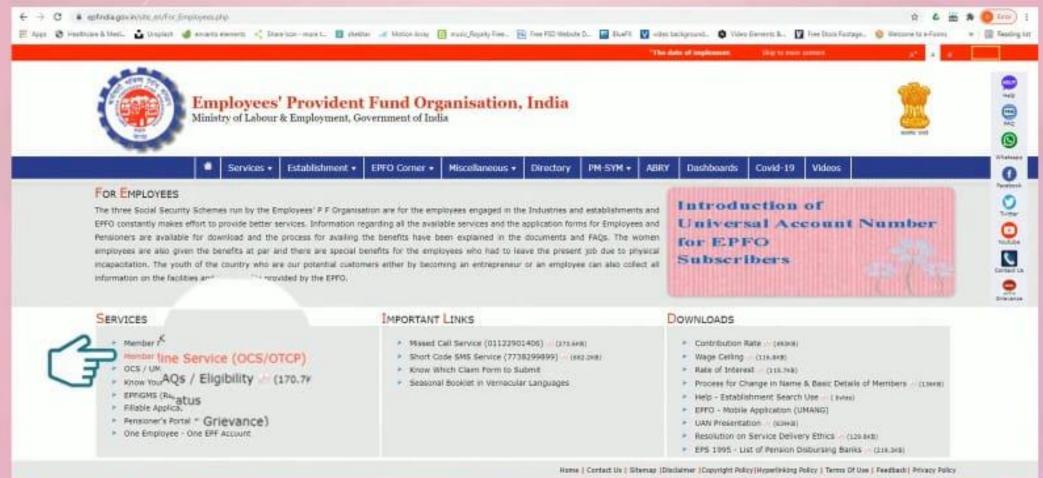

### Step 1 - Visit EPFO website >> Services >> For Employees >> Click 'Member UAN/Online Service'.

श्रम एवं रोजगार मंत्रालय Ministry of Labour & Employment भारत शारकार (Government of India)

### Step 1 - Visit EPFO website >> Services >> For Employees >> Click 'Member UAN/Online Service'.

श्रम एवं रोजगार मंत्रालय Ministry of Labour & Employment