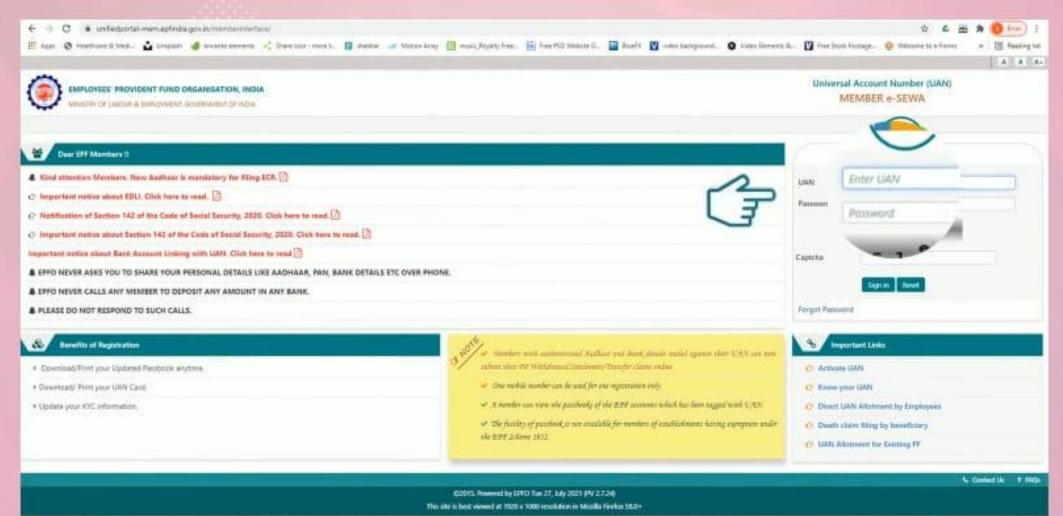

### Step 2 - Login with 'UAN and Password'.

श्रम एवं रोजगार मंत्रालय Ministry of Labour & Employment